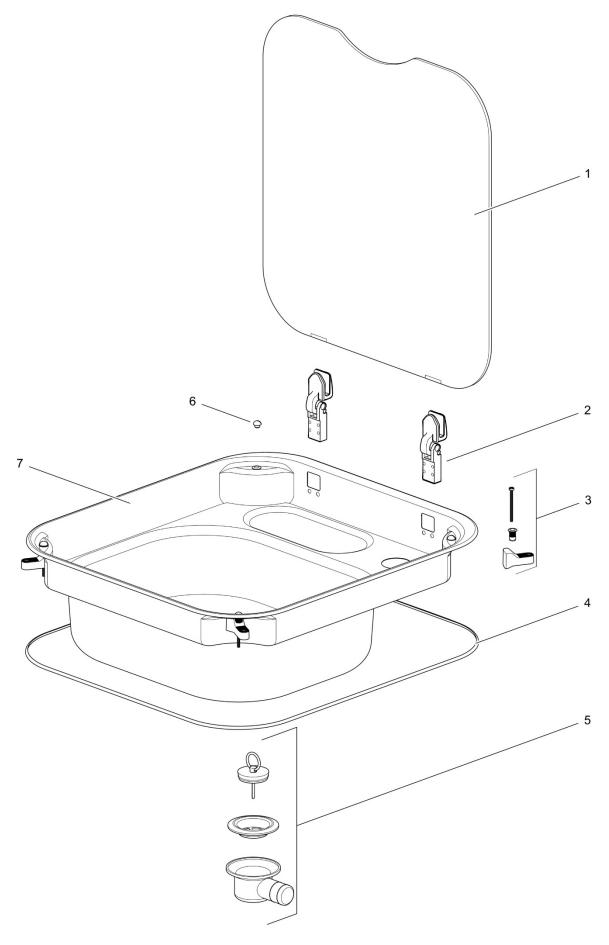

|   |                                                                       | Spare part<br>number | Spare part<br>number | Colours<br>available |
|---|-----------------------------------------------------------------------|----------------------|----------------------|----------------------|
| 1 | Glass lid                                                             |                      |                      |                      |
|   | Black                                                                 | SSPA0229             |                      |                      |
|   | Smoked Clear                                                          | SSPA1753             |                      |                      |
|   | Chequer printed                                                       | SSPA1752             |                      |                      |
| 2 | Lid hinges (pair)                                                     | SSPA0010             |                      |                      |
| 3 | Worktop fixing kit (full set including bump stops)                    | SSPA0025             |                      |                      |
| 4 | Bezel                                                                 |                      |                      |                      |
|   | Standard                                                              | SSPA0073             |                      |                      |
|   | Self-adhesive                                                         | SSPA0817             |                      |                      |
| 5 | Waste trap and plug                                                   |                      |                      |                      |
|   | 39mm hole, integrated plug                                            | SSPA0035             |                      |                      |
|   | 44mm hole, rubber plug                                                | SSPA0033             |                      |                      |
| 6 | Bump stops (set)                                                      | SSPA0040             |                      |                      |
| 7 | Complete bowl with black lid and 39mm waste trap with integrated plug | SBL3450-SP           |                      |                      |